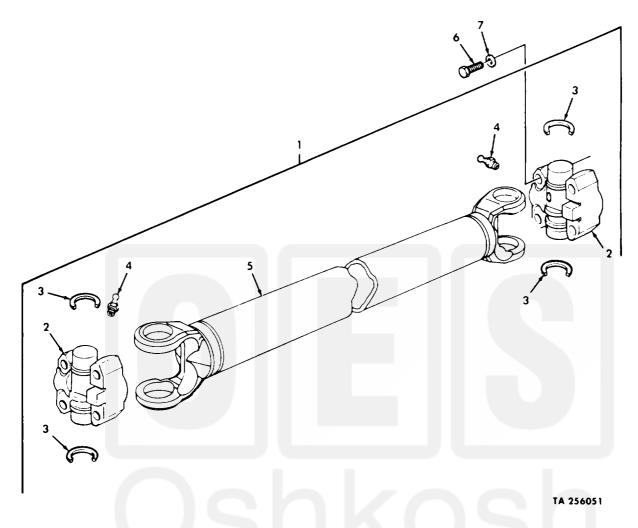

Figure 72. Front and Rear Propeller Shafts.

| CurrentS particial litem (2) on times2320-248-34Pable at www.oshkoshequipment.com |        |       |            |                                           |     |
|-----------------------------------------------------------------------------------|--------|-------|------------|-------------------------------------------|-----|
| (1)                                                                               |        | (3)   | (4)        | (5)                                       | (6) |
| ITEM                                                                              | SMR    |       | PART       |                                           |     |
| NO                                                                                | CODE   | FSCM  | NUMBER     | DESCRIPTION AND USABLE ON CODES (UOC)     | QTY |
|                                                                                   |        |       |            | GROUP 09 PROPELLER AND PROPELLER SHAFTS   |     |
|                                                                                   |        |       |            | 0900 PROPELLER SHAFTS                     |     |
|                                                                                   |        |       |            | FIGURE 72 FRONT AND REAR PROPELLER SHAFTS |     |
| 1                                                                                 | P A000 | 19207 | 7368808    | PROPELLER SHAFT FRONT                     | 1   |
| 1                                                                                 | PA000  | 19207 | 7368801    | PROPELLER SHAFT REAR                      | 1   |
| 2                                                                                 | KFOZZ  | 19207 | 11660507   | .CROSS ASSEMBLY PART OF KIT P/N           | 1   |
|                                                                                   |        |       |            | 5702186                                   |     |
| 3                                                                                 | KFOZZ  | 19207 | 11660454   | .RING PART OF KIT P/N 5702186             | 2   |
| 4                                                                                 | PAOZZ  | 96906 | MS15001-1  | .FITTING, LUBRICATION                     | 2   |
| 5                                                                                 | XADZZ  | 19207 | 12255438   | .YOKE AND SHAFT FRONT                     | 1   |
| 5                                                                                 | XXOZZ  | 19207 | 7368802    | . YOKE AND SHAFT                          | 1   |
| 6                                                                                 | PADZZ  | 96906 | MS90726-37 | . SCREW, CAP, HEXAGON H PART OF KIT P/N   | 4   |
| _                                                                                 |        |       |            | 5702186                                   |     |
| 7                                                                                 | PAOZZ  | 96906 | MS35338-45 | . WA SHER , LOCK PART OF KIT P/N 5702186  | 4   |